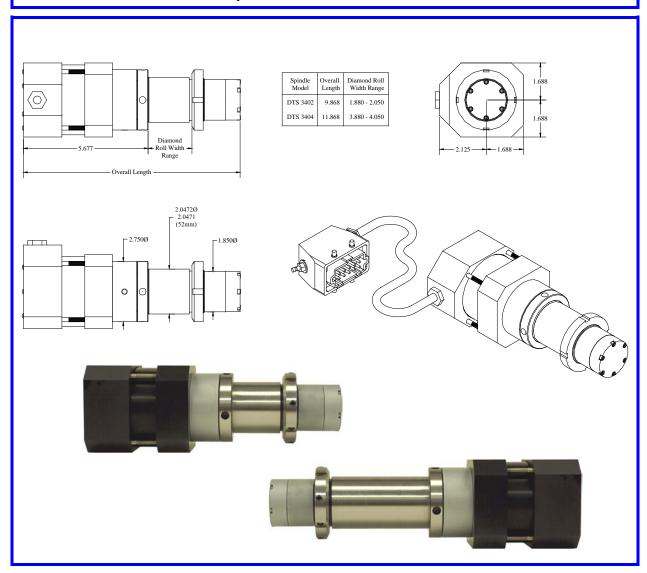

## DTS 3402 / DTS 3404

The DTS 3400 outboard support spindle series uses the same motor as the DTS 3300 cantilever mount spindle. These spindle models are useful when roll packs are required and in moderately demanding plunge applications. Each model requires a cradle to secure the spindle to the grinding machine. Please consult G II Solutions, Inc. for cradle information. The diamond rolls that each model may accommodate are listed in the table below.